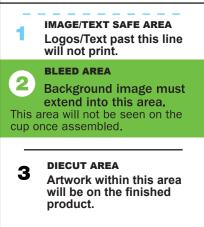

## DIE CUT

Artwork within this area will be seen on the finished cup.

BLEED

Please contain or mask artwork within this area.

## **TEXT SAFE AREA**

Keep text and logos away from this area. All other artwork is acceptable.