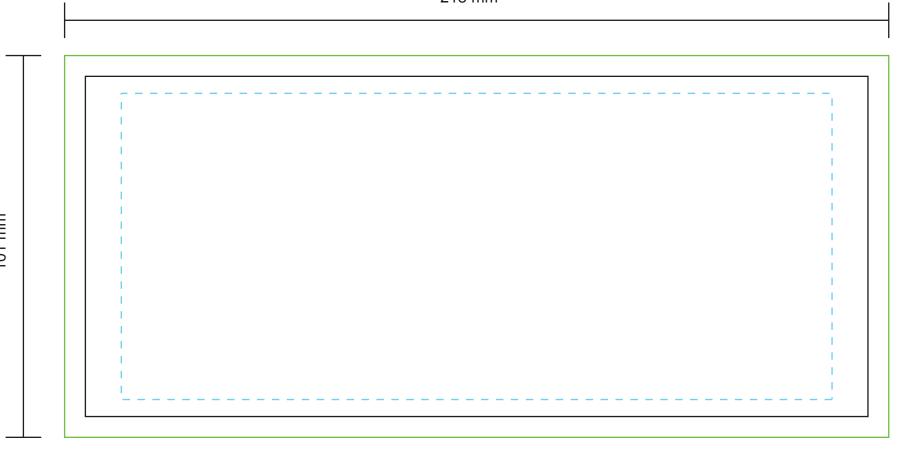

DIE CUT

Artwork within this area will be seen on the finished cup.

#### **BLEED**

Please contain or mask artwork within this area.

#### **TEXT SAFE AREA**

Keep text and logos away from this area. All other artwork is acceptable.

# **12oz Cups**

218 mm

# IMAGE/TEXT SAFE AREA

Logos/Text past this line will not print.

# **BLEED AREA**

**Background image must** extend into this area. This area will not be seen on the cup once assembled.

**DIECUT AREA** 

Artwork within this area will be on the finished product.